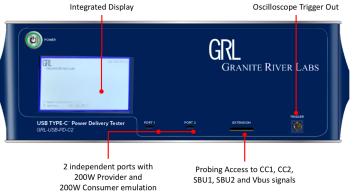

### **Features**

- Supports all required USB Power Delivery version 3.0 and 2.0 and related tests over the USB Type-C connector in one platform
- Integrated PHY Test Controller for DisplayPort, Thunderbolt 3, and HDMI Alternate Mode testing
- Integrated AUX Controller for DisplayPort Source and Sink Physical Layer Testing supporting multiple oscilloscope and BERT platforms
- > USB PD protocol analyzer/sniffer mode, configurable between integrated UFP/DFP controller to DUT or as a 'pass through' using extension adapter
- Supports all USB PD devices including cable and adapter E-Markers, power providers (chargers), power consumers, and dual-role devices
- > Supports DisplayPort over Type-C Alt mode CTS chapter 10 and 11
- Provides two independent PD test ports with 240W Provider and 200W Consumer emulation
- > Integrates Qualcomm Quick Charge 4+ and Intel Thunderbolt 3 tests
- > Runs all other USB PD tests internally, greatly reducing test times
- Access to CC1, CC2, SBU1, SBU2, Vbus signals for waveform capture via front panel extension adapter
- > All power, oscilloscope, and protocol traces saved for further analysis and debug
- > Automatically generates comprehensive .pdf, .csv, .html and .xml test reports

**Comprehensive Electrical and Protocol Analysis** 

Fully Automated Compliance Testing

**Front Panel** 

Silicon Valley, USA Hsinchu & Taipei, Taiwan Shanghai, China Dongguan, China Yokohama, Japan Bangalore, India Böblingen, Germany Singapore Penang, Malaysia