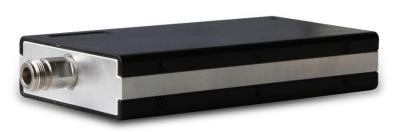

## Micro-Rx NB-IoT Signal Analyzer Module

- Frequency Range: 10HMz-4200HMz
- Test and analyze NB-IoT base station down-link signal, output frequency point, PCI, RSRP, RSSI, time-domain and frequency-domain oscillogram
- Support independent deployment, internal band deployment and protective band testing
- Testing speed  $\leq$ 4s (topN testing ; N  $\leq$  3)
- Same frequency analysis ≤4dB
- DANL -168dBm/Hz
- Secondary system upgrade and integration
- USB type connection
- N type female RF interface