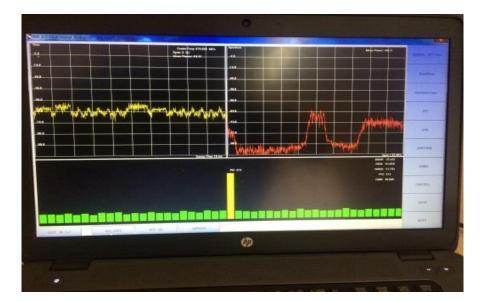

Analysis software is able to test and analyze NB-IoT area by reading frequency point, PCI, RSRP, RSSI, time-domain and frequency-domain oscillogram that generated by Micro-Rx NB-IoT Signal Analyzer Module

## Application

Using Micro-Rx output both maximum area time-domain and frequency-domain oscillogram and minimum area frequency point, PCI, RSRP, CINR, RSSI for:

**NB-IoT** area coverage testing

**Fixed scene penetration loss testing** 