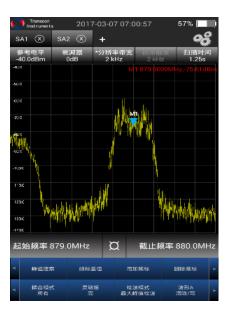

**Operator coverage comparison testing** 

Operator A frequency point: 879.6MHz PCI:273

لمانية الم

## Operator A: 879.6MHz

Operator B: 935.5MHz