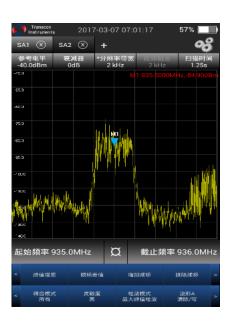

**Operator coverage comparison testing** 

Operator A frequency point: 879.6MHz PCI:273

لمانية الم

## Operator A: 879.6MHz

Operator B: 935.5MHz