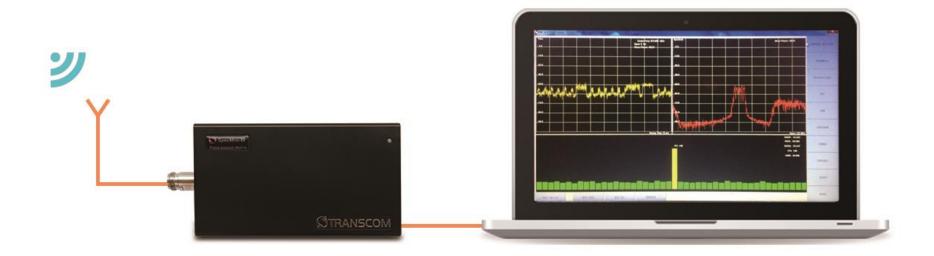

• Transcom provides the first third-party instrument for neutral NB-IoT network testing

ݖݷݳݪݕݕݶݕ

Transcom provides complete solution for NB-IoT network coverage testing by combining Micro-Rx NB-IoT Signal Analyzer Module and analysis software

Analysis software is able to test and analyze NB-IoT area by reading frequency point, PCI, RSRP, RSSI, time-domain and frequency-domain oscillogram that generated by Micro-Rx NB-IoT Signal Analyzer Module

## Micro-Rx NB-IoT Signal Analyzer Module

- Frequency Range: 10HMz-4200HMz
- Test and analyze NB-IoT base station down-link signal, output frequency point, PCI, RSRP, RSSI, time-domain and frequency-domain oscillogram
- Support independent deployment, internal band deployment and protective band testing
- Testing speed  $\leq$ 4s (topN testing ; N  $\leq$  3)
- Same frequency analysis ≤4dB
- DANL -168dBm/Hz
- Secondary system upgrade and integration
- USB type connection
- N type female RF interface