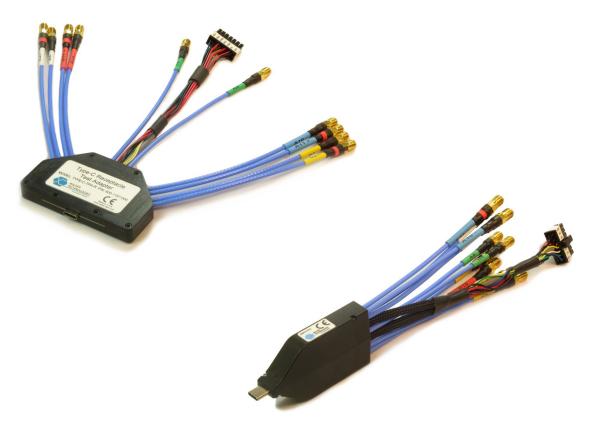

## USB Type-C Test Adapters Plug & Receptacle

|                          | Capabilities                                                                                                                                                                                                                                 | General Description                                                                                                                                                                                                                                                                                                                                                     |
|--------------------------|----------------------------------------------------------------------------------------------------------------------------------------------------------------------------------------------------------------------------------------------|-------------------------------------------------------------------------------------------------------------------------------------------------------------------------------------------------------------------------------------------------------------------------------------------------------------------------------------------------------------------------|
| •                        | <ul> <li>85 Ohm design</li> <li>Supports Thunderbolt Gen 3 speeds at 20 Gb/s per lane</li> <li>Flexible coaxial cables for ease of access to high speed signals</li> <li>14 pin connector for ease of access to low speed signals</li> </ul> | Our USB Type-C Receptacle TPA enables<br>users to break out all of the high speed<br>channels with as little impact on the sig-<br>nal as possible. This fixture is excellent<br>for USB/Thunderbolt <sup>™</sup> Pre-<br>Certification. The USB Type-C Receptacle<br>TPA is a flexible and robust tool essential<br>for any lab working within the USB eco-<br>system. |
| USB Type-C Test Adapters |                                                                                                                                                                                                                                              |                                                                                                                                                                                                                                                                                                                                                                         |